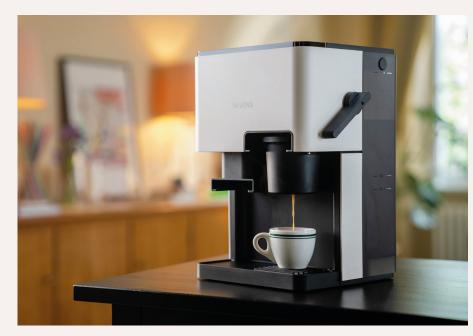

## CUBE 4'

## Click Click Coffee The new way of making coffee

- Taste
- Aroma Balance System (3 profiles)
- Adjustable coffee strength (5 stages)
- Adjustable coffee temperature (3 stages)
- Adjustable grinding degree

## **Comfort**

Functions

- Live programming
- Factory-set recipes can be changed
- Grinding and brewing -
- quickly and easily with the ClickCup
- Patented brewing system with automatic tampers
- Dispose of ground coffee residues with a twist of the ClickCup

## **Technology**

- Symbol touch display
- Powerful thermoblock (1455W power consumption)
- 15 bar pump pressure
- Conical grinding mill made of hardened steel
- ECO mode

- Compact design
- Preparing coffee and espresso with ClickCup – freshly ground, simply and quickly