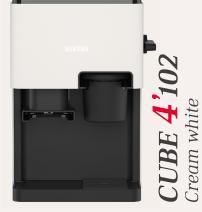

## CUBE 4'

CUBE 4102 300 004 102 42 600 8346 404 5 250 g 1,4 l

21 x 32 x 21 cm

5 kg -€ 479,-

Experience the CUBE 4' in a video here

\* Recommended retail price. Prices inc. currently applicable VAT rates. Similar images, subject to technical modifications.